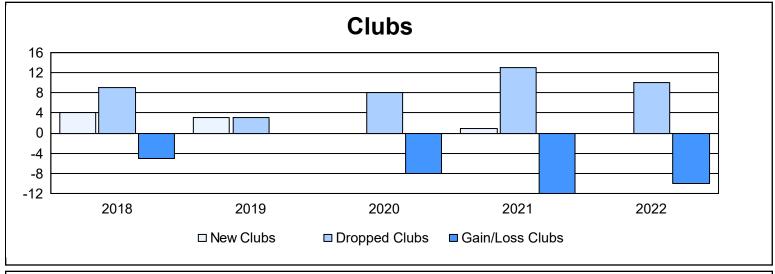

| Year      | New<br>Clubs | Dropped<br>Clubs | Gain/<br>Loss<br>Clubs | New<br>Members | Charter<br>Members | Reinstate<br>Members | Transfer<br>Members | Total<br>Member<br>Added | Total<br>Members<br>Dropped | Gain/<br>Loss<br>Members |
|-----------|--------------|------------------|------------------------|----------------|--------------------|----------------------|---------------------|--------------------------|-----------------------------|--------------------------|
| 2017-2018 | 4            | 9                | -5                     | 612            | 186                | 40                   | 50                  | 888                      | 941                         | -53                      |
| 2018-2019 | 3            | 3                | 0                      | 496            | 90                 | 12                   | 42                  | 640                      | 880                         | -240                     |
| 2019-2020 | 0            | 8                | -8                     | 348            | 16                 | 37                   | 39                  | 440                      | 802                         | -362                     |
| 2020-2021 | 1            | 13               | -12                    | 353            | 23                 | 26                   | 63                  | 465                      | 812                         | -347                     |
| 2021-2022 | 0            | 10               | -10                    | 471            | 8                  | 55                   | 33                  | 567                      | 849                         | -282                     |
| Average   | 2            | 9                | -7                     | 456            | 65                 | 34                   | 45                  | 600                      | 857                         | -257                     |