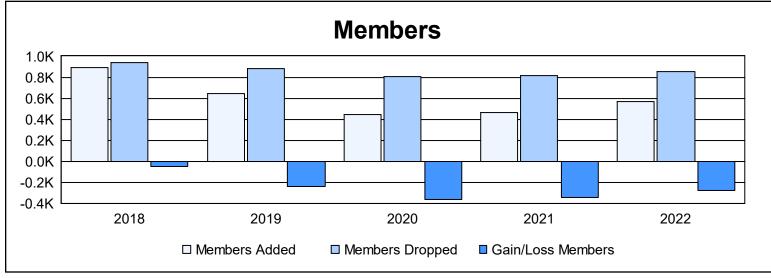

| Year      | New<br>Clubs | Dropped<br>Clubs | Gain/<br>Loss<br>Clubs | New<br>Members | Charter<br>Members | Reinstate<br>Members | Transfer<br>Members | Total<br>Member<br>Added | Total<br>Members<br>Dropped | Gain/<br>Loss<br>Members |
|-----------|--------------|------------------|------------------------|----------------|--------------------|----------------------|---------------------|--------------------------|-----------------------------|--------------------------|
| 2017-2018 | 4            | 9                | -5                     | 612            | 186                | 40                   | 50                  | 888                      | 941                         | -53                      |
| 2018-2019 | 3            | 3                | 0                      | 496            | 90                 | 12                   | 42                  | 640                      | 880                         | -240                     |
| 2019-2020 | 0            | 8                | -8                     | 348            | 16                 | 37                   | 39                  | 440                      | 802                         | -362                     |
| 2020-2021 | 1            | 13               | -12                    | 353            | 23                 | 26                   | 63                  | 465                      | 812                         | -347                     |
| 2021-2022 | 0            | 10               | -10                    | 471            | 8                  | 55                   | 33                  | 567                      | 849                         | -282                     |
| Average   | 2            | 9                | -7                     | 456            | 65                 | 34                   | 45                  | 600                      | 857                         | -257                     |